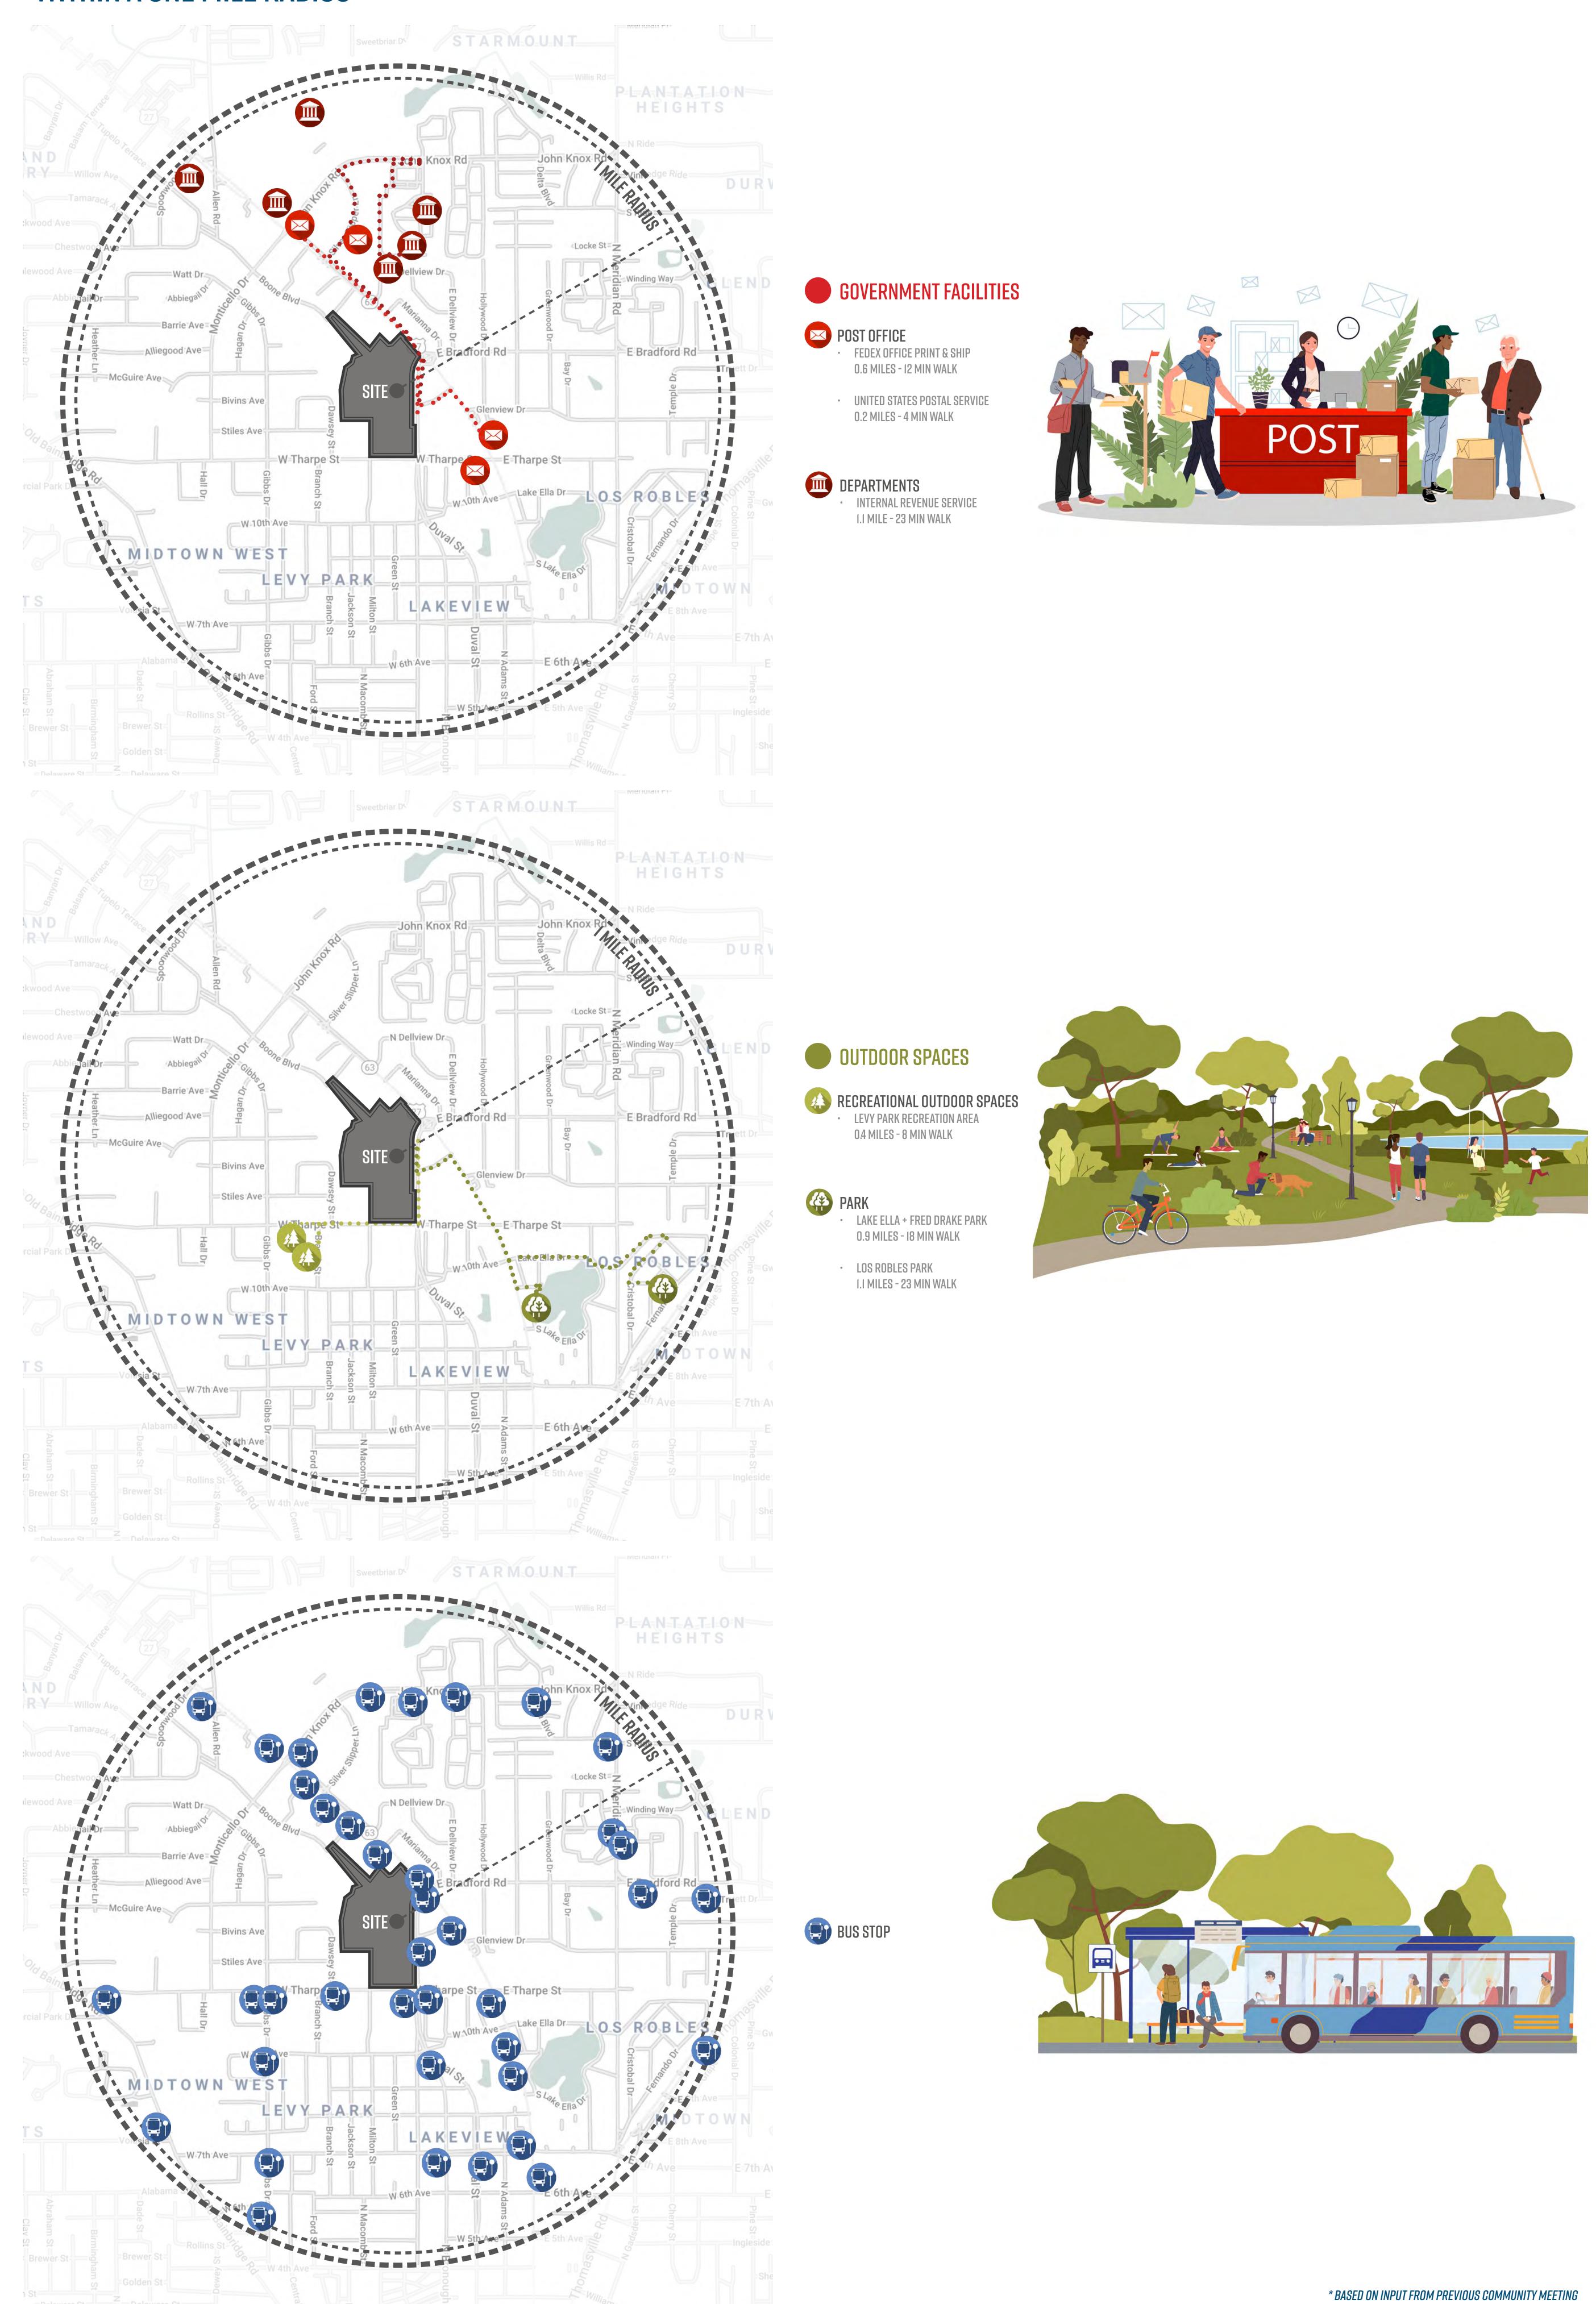

## AMENITIES IDENTIFIED

WITHIN A ONE MILE RADIUS

# AMENITIES IDENTIFIED

## WITHIN A ONE MILE RADIUS

Barrie Ave

Bivins Ave

Stiles Ave

W 10th Ave

MIDTOWN WEST

W Tharpe St

LEVY PARK

Alliegood Ave

=McGuire Ave

SITE

W Tharpe St E Tharpe St

LAKEVIEW

STARMOUNT

W 6th Ave

- MEDICAL FACILITIES
- SENIOR CARE CENTER · CENTERFIELD OF TALLAHASSEE 0.6 MILES - 12 MIN WALK
  - HARBORCHASE OF TALLAHASSEE 1 MILE - 20 MIN WALK
- HEALTH CLINIC | PHARMACY CVS - LAKE ELLA PLAZA 0.5 MILES - 10 MIN WALK
  - WALGREENS 0.6 MILES - 12 MIN WALK
  - PATIENTS FIRST LAKE ELLA PLAZA 0.6 MILES - 12 MIN WALK
- **ANIMAL AID** ANIMAL AID & SPAY | NEUTER CENTER 0.4 MILES - 9 MIN WALK

### ARTS | PERFORMANCE

E Bradford Rd

PLANTATION

DURV

HEIGHTS

E Bradford Rd

Lake Ella Dr LOS ROBLES

- ART GALLERY AMERICAN FOLK ART AND MUSEUM & GALLERY 0.9 MILES - 20 MIN WALK
- DANCE STUDIO | REHEARSAL SPACE DANCE FUSION STUDIO
  - QUEEN OF HEARTS FITNESS 0.8 MILES - 17 MIN WALK
- FINE ARTS SCHOOL BETTON HILLS PREPARATORY SCHOOL 0.7 MILES - 15 MIN WALK

## N Dellview Dr Barrie Ave

SITE

EVY PARK

Bivins Ave

Stiles Ave

- FITNESS AREAS
- FITNESS CENTER PLANET FITNESS 0.3 MILES - 5 MIN WALK
- **GYMNASTICS CENTER** TROUSDELL GYMNASTICS CENTER 1.1 MILES - 24 MIN WALK
- MARTIAL ARTS CENTER 0.3 MILES - 5 MIN WALK

# AMENITIES IDENTIFIED

WITHIN A ONE MILE RADIUS