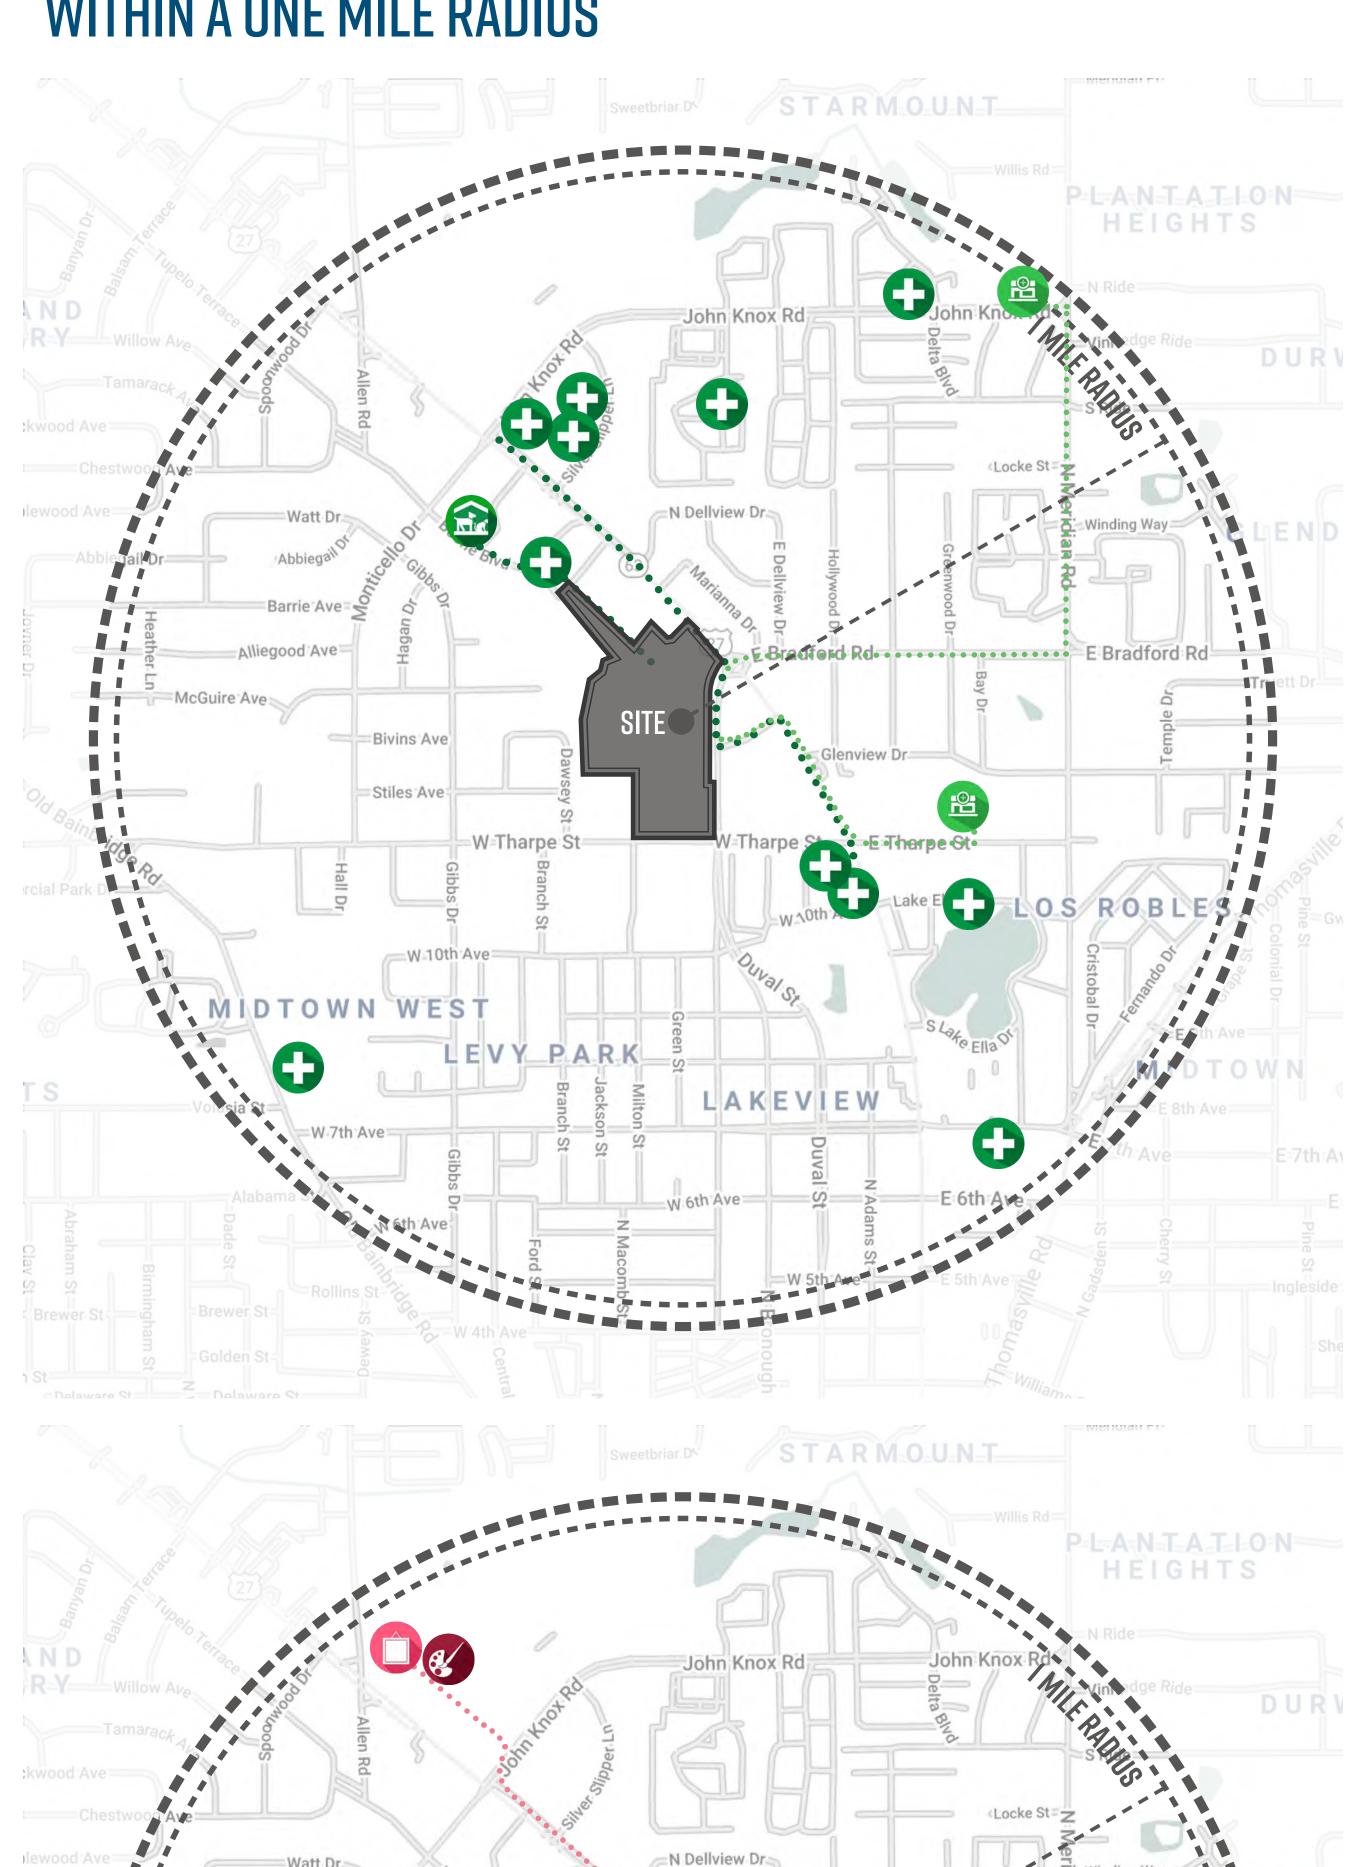

Alliegood Ave

=McGuire Ave

SITE

W Tharpe St E Tharpe St

LAKEVIEW

STARMOUNT

W 6th Ave

- MEDICAL FACILITIES
- SENIOR CARE CENTER · CENTERFIELD OF TALLAHASSEE 0.6 MILES - 12 MIN WALK
  - HARBORCHASE OF TALLAHASSEE 1 MILE - 20 MIN WALK
- HEALTH CLINIC | PHARMACY CVS - LAKE ELLA PLAZA 0.5 MILES - 10 MIN WALK
  - WALGREENS 0.6 MILES - 12 MIN WALK
  - PATIENTS FIRST LAKE ELLA PLAZA 0.6 MILES - 12 MIN WALK
- **ANIMAL AID** ANIMAL AID & SPAY | NEUTER CENTER 0.4 MILES - 9 MIN WALK