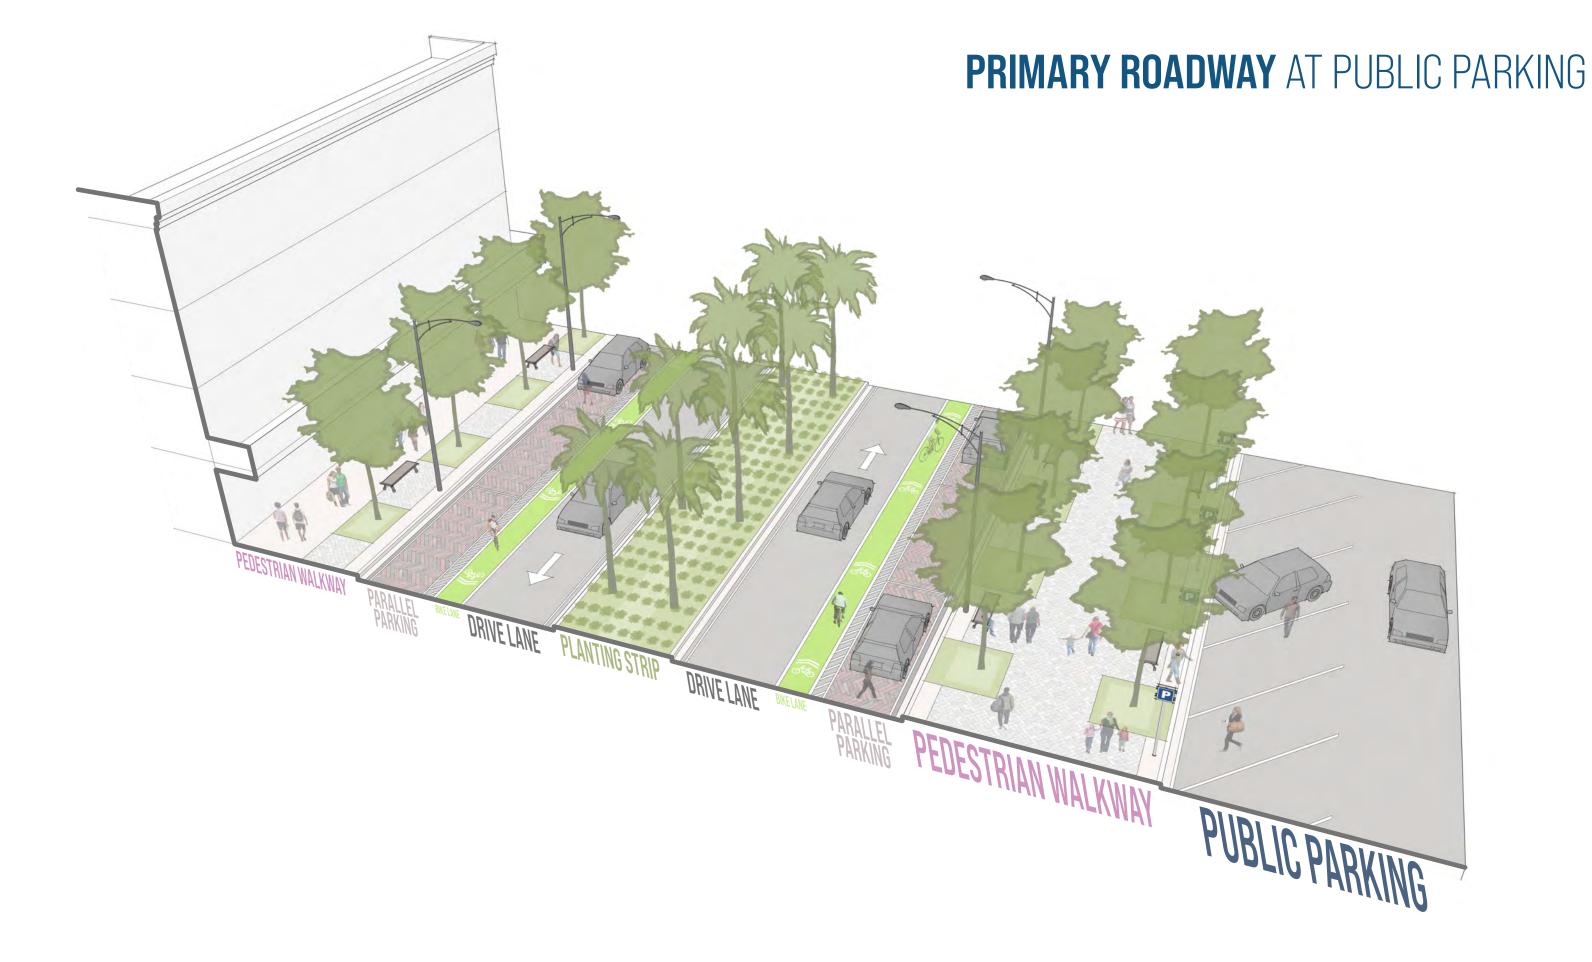

- **ANIMAL AID** ANIMAL AID & SPAY | NEUTER CENTER 0.4 MILES - 9 MIN WALK



### ARTS | PERFORMANCE

E Bradford Rd

PLANTATION

DURV

HEIGHTS

E Bradford Rd

Lake Ella Dr LOS ROBLES

- ART GALLERY AMERICAN FOLK ART AND MUSEUM & GALLERY 0.9 MILES - 20 MIN WALK
- DANCE STUDIO | REHEARSAL SPACE DANCE FUSION STUDIO
  - QUEEN OF HEARTS FITNESS 0.8 MILES - 17 MIN WALK
- FINE ARTS SCHOOL BETTON HILLS PREPARATORY SCHOOL 0.7 MILES - 15 MIN WALK



## N Dellview Dr Barrie Ave

SITE

EVY PARK

Bivins Ave

Stiles Ave

- FITNESS AREAS
- FITNESS CENTER PLANET FITNESS 0.3 MILES - 5 MIN WALK
- **GYMNASTICS CENTER** TROUSDELL GYMNASTICS CENTER 1.1 MILES - 24 MIN WALK
- MARTIAL ARTS CENTER 0.3 MILES - 5 MIN WALK





# AMENITIES IDENTIFIED

WITHIN A ONE MILE RADIUS



## **AMENITIES NOT IDENTIFIED**













# **SECONDARY ROADWAY** WITH STREET PARKING





#### **PRIMARY ROADWAY** ALONG TPD BUILDING