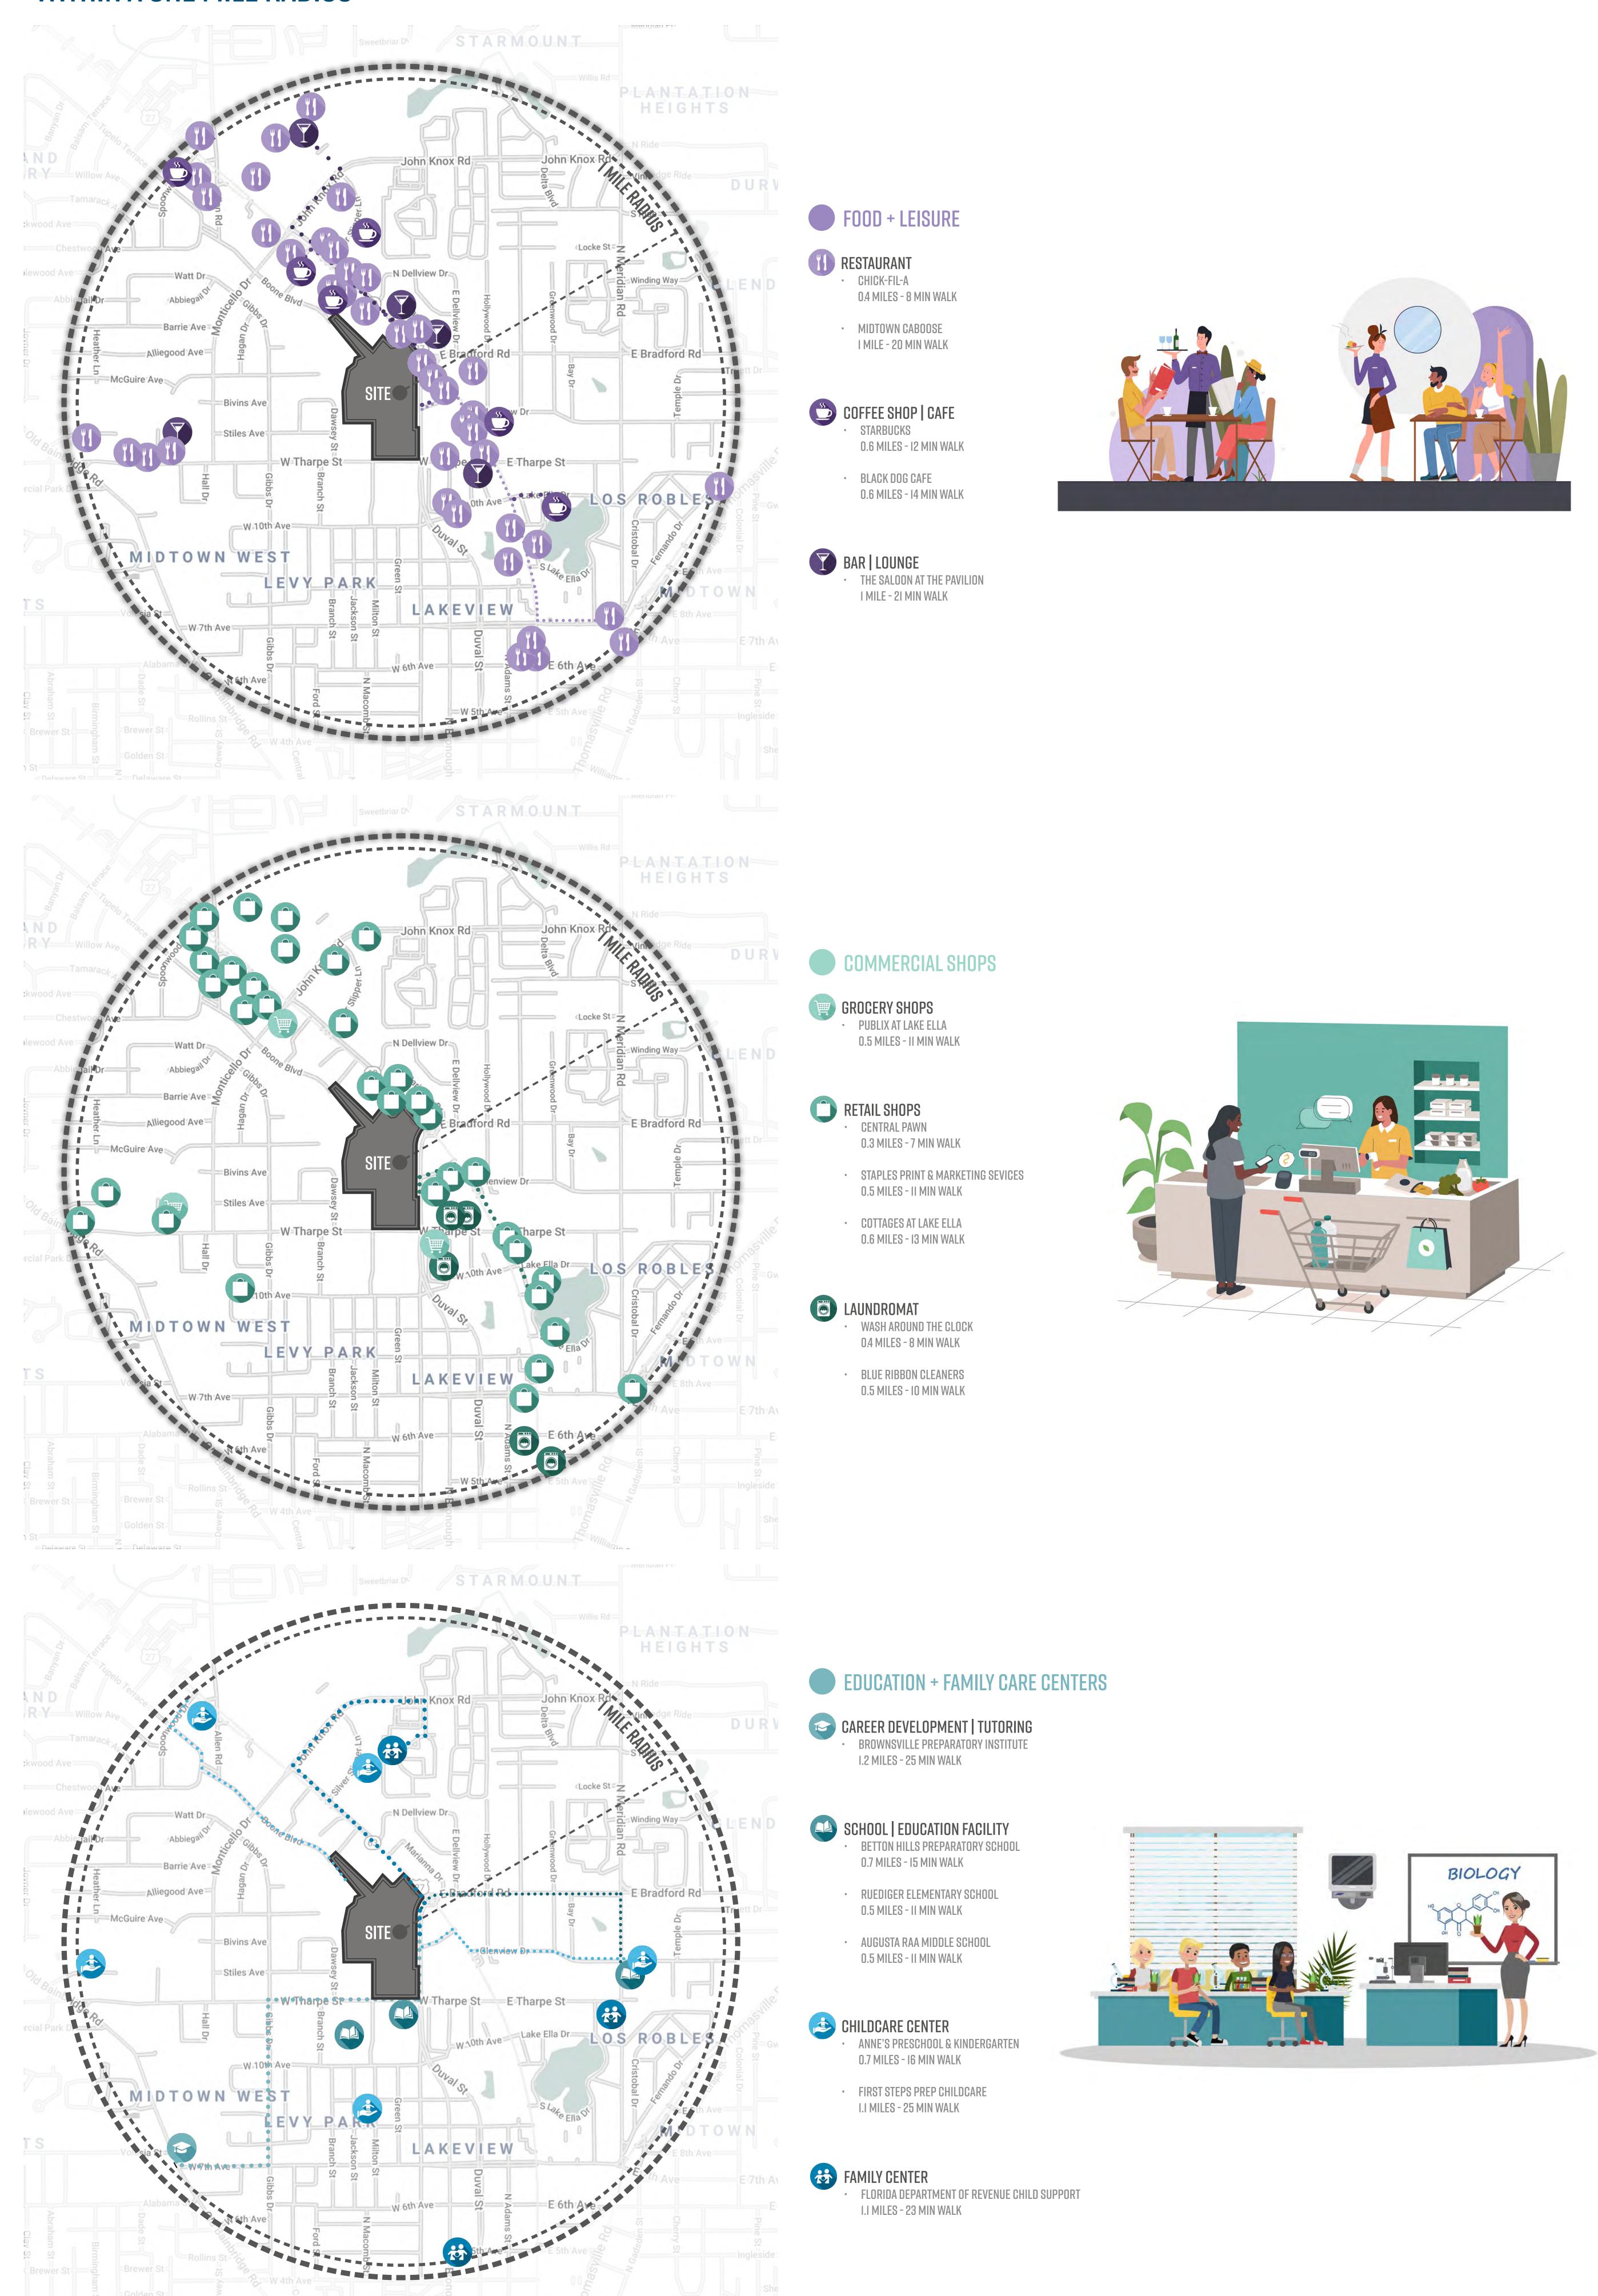

Alliegood Ave

=McGuire Ave

SITE

W Tharpe St E Tharpe St

LAKEVIEW

STARMOUNT

W 6th Ave

- MEDICAL FACILITIES
- SENIOR CARE CENTER · CENTERFIELD OF TALLAHASSEE 0.6 MILES - 12 MIN WALK
  - HARBORCHASE OF TALLAHASSEE 1 MILE - 20 MIN WALK
- HEALTH CLINIC | PHARMACY CVS - LAKE ELLA PLAZA 0.5 MILES - 10 MIN WALK
  - WALGREENS 0.6 MILES - 12 MIN WALK
  - PATIENTS FIRST LAKE ELLA PLAZA 0.6 MILES - 12 MIN WALK
- **ANIMAL AID** ANIMAL AID & SPAY | NEUTER CENTER 0.4 MILES - 9 MIN WALK